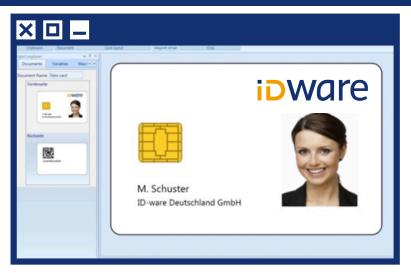

#### The ID-ware IDES (ID-ware Enrolment Services) is a powerful, modular Software Development Kit (SDK), offering a complete solution for printing and encoding of cards for operators in the card office.

#### **Professional Design**

Simplified personalisation workflow due to professional but easy-to-use Graphical Layout Designer